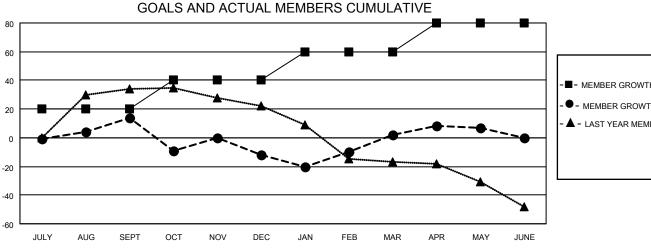

## District 5 NE

| Clubs RESULTS FOR 2021-2022 |   |   |   | Members  RESULTS FOR 2021-2022 |    |    |    |
|-----------------------------|---|---|---|--------------------------------|----|----|----|
|                             |   |   |   |                                |    |    |    |
| JULY/AUG/SEPT               | 0 | 0 | 0 | JULY/AUG/SEPT                  | 20 | 26 | 11 |
| OCT/NOV/DEC                 | 1 | 0 | 0 | OCT/NOV/DEC                    | 20 | 32 | 54 |
| JAN/FEB/MAR                 | 0 | 0 | 0 | JAN/FEB/MAR                    | 20 | 45 | 28 |
| APR/MAY/JUNE                | 1 | 0 | 0 | APR/MAY/JUNE                   | 20 | 18 | 11 |

## GOALS AND ACTUAL NEW CLUBS CUMULATIVE

| 1 | -■- MEMBER GROWTH NET GOAL        |
|---|-----------------------------------|
| 4 | - ● - MEMBER GROWTH ACTUAL        |
|   | - ▲ - LAST YEAR MEMBERSHIP ACTUAL |
| 1 |                                   |
| + |                                   |
|   |                                   |
|   |                                   |
| ٢ |                                   |