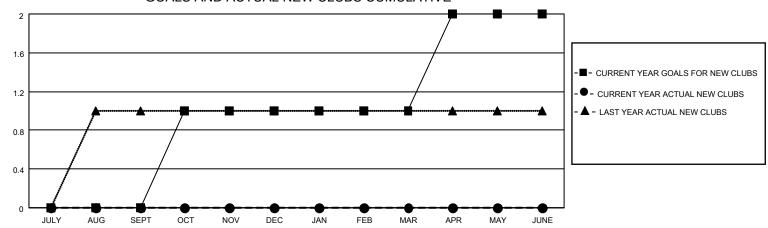

## District 5 NE

| Clubs RESULTS FOR 2021-2022 |   |   |   | Members  RESULTS FOR 2021-2022 |    |    |    |
|-----------------------------|---|---|---|--------------------------------|----|----|----|
|                             |   |   |   |                                |    |    |    |
| JULY/AUG/SEPT               | 0 | 0 | 0 | JULY/AUG/SEPT                  | 20 | 26 | 11 |
| OCT/NOV/DEC                 | 1 | 0 | 0 | OCT/NOV/DEC                    | 20 | 32 | 54 |
| JAN/FEB/MAR                 | 0 | 0 | 0 | JAN/FEB/MAR                    | 20 | 45 | 28 |
| APR/MAY/JUNE                | 1 | 0 | 0 | APR/MAY/JUNE                   | 20 | 18 | 11 |

## GOALS AND ACTUAL NEW CLUBS CUMULATIVE

| 1 | -■- MEMBER GROWTH NET GOAL        |
|---|-----------------------------------|
| 4 | - ● - MEMBER GROWTH ACTUAL        |
|   | - ▲ - LAST YEAR MEMBERSHIP ACTUAL |
| 1 |                                   |
| + |                                   |
|   |                                   |
|   |                                   |
| ٢ |                                   |